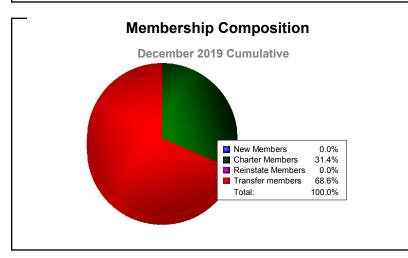

District 380 As of December 2019 Cumulative

| Year      | New<br>Clubs | Dropped<br>Clubs | Gain/<br>Loss<br>Clubs | New<br>Members | Charter<br>Members | Reinstate<br>Members | Transfer<br>Members | Total<br>Member<br>Added | Total<br>Members<br>Dropped | Gain/<br>Loss<br>Members |
|-----------|--------------|------------------|------------------------|----------------|--------------------|----------------------|---------------------|--------------------------|-----------------------------|--------------------------|
| 2015-2016 | 10           | 0                | 10                     | 757            | 380                | 146                  | 30                  | 1313                     | -766                        | 547                      |
| 2016-2017 | 18           | 0                | 18                     | 672            | 562                | 43                   | 23                  | 1300                     | -754                        | 546                      |
| 2017-2018 | 5            | -4               | 1                      | 510            | 377                | 208                  | 35                  | 1130                     | -2038                       | -908                     |
| 2018-2019 | 0            | 0                | 0                      | 192            | 70                 | 63                   | 52                  | 377                      | -919                        | -542                     |
| 2019-2020 | 0            | -1               | -1                     | 0              | 16                 | 0                    | 35                  | 51                       | -51                         | 0                        |
| Average   | 7            | -1               | 6                      | 426            | 281                | 92                   | 35                  | 834                      | -906                        | -71                      |