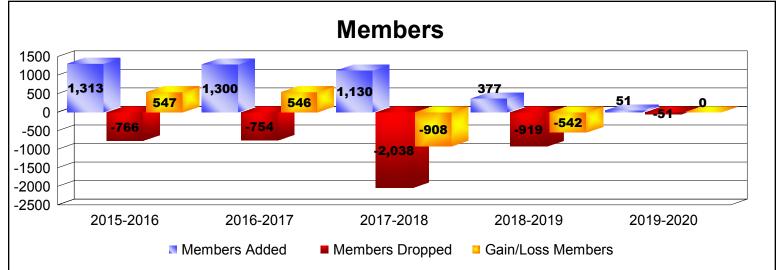

District 380 As of December 2019 Cumulative

| Year      | New<br>Clubs | Dropped<br>Clubs | Gain/<br>Loss<br>Clubs | New<br>Members | Charter<br>Members | Reinstate<br>Members | Transfer<br>Members | Total<br>Member<br>Added | Total<br>Members<br>Dropped | Gain/<br>Loss<br>Members |
|-----------|--------------|------------------|------------------------|----------------|--------------------|----------------------|---------------------|--------------------------|-----------------------------|--------------------------|
| 2015-2016 | 10           | 0                | 10                     | 757            | 380                | 146                  | 30                  | 1313                     | -766                        | 547                      |
| 2016-2017 | 18           | 0                | 18                     | 672            | 562                | 43                   | 23                  | 1300                     | -754                        | 546                      |
| 2017-2018 | 5            | -4               | 1                      | 510            | 377                | 208                  | 35                  | 1130                     | -2038                       | -908                     |
| 2018-2019 | 0            | 0                | 0                      | 192            | 70                 | 63                   | 52                  | 377                      | -919                        | -542                     |
| 2019-2020 | 0            | -1               | -1                     | 0              | 16                 | 0                    | 35                  | 51                       | -51                         | 0                        |
| Average   | 7            | -1               | 6                      | 426            | 281                | 92                   | 35                  | 834                      | -906                        | -71                      |