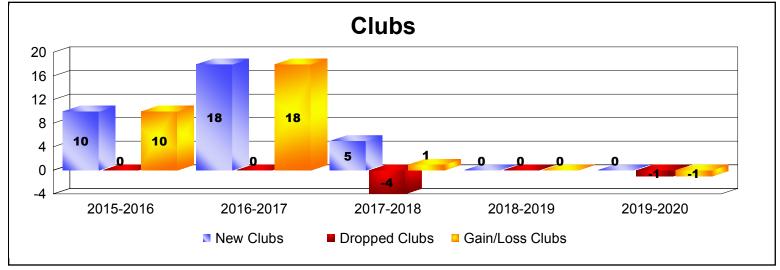

District 380 As of December 2019 Cumulative

| Year      | New<br>Clubs | Dropped<br>Clubs | Gain/<br>Loss<br>Clubs | New<br>Members | Charter<br>Members | Reinstate<br>Members | Transfer<br>Members | Total<br>Member<br>Added | Total<br>Members<br>Dropped | Gain/<br>Loss<br>Members |
|-----------|--------------|------------------|------------------------|----------------|--------------------|----------------------|---------------------|--------------------------|-----------------------------|--------------------------|
| 2015-2016 | 10           | 0                | 10                     | 757            | 380                | 146                  | 30                  | 1313                     | -766                        | 547                      |
| 2016-2017 | 18           | 0                | 18                     | 672            | 562                | 43                   | 23                  | 1300                     | -754                        | 546                      |
| 2017-2018 | 5            | -4               | 1                      | 510            | 377                | 208                  | 35                  | 1130                     | -2038                       | -908                     |
| 2018-2019 | 0            | 0                | 0                      | 192            | 70                 | 63                   | 52                  | 377                      | -919                        | -542                     |
| 2019-2020 | 0            | -1               | -1                     | 0              | 16                 | 0                    | 35                  | 51                       | -51                         | 0                        |
| Average   | 7            | -1               | 6                      | 426            | 281                | 92                   | 35                  | 834                      | -906                        | -71                      |